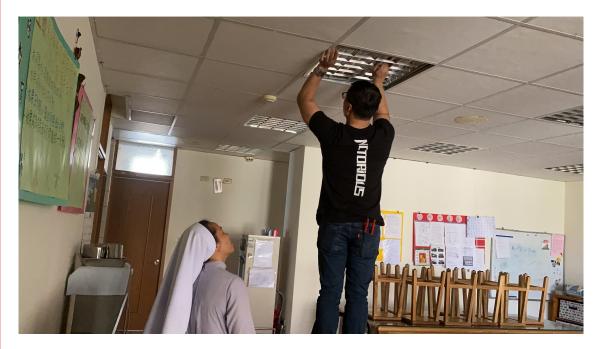

- Powered by MEAN WELL Client Testimonial: Epoch: LINK
- Hsinchu Railway Station, Renovation of A Century-old Historical Site: LINK

MEAN WELL Foundation replaced the light bulb with energy-saving efficient LED lights in St. Teresa Children's Center, saving children from light pollution.